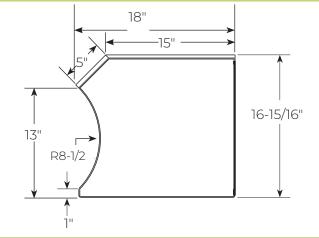

#### **GLASS OPTIONS**

- □ 3/8" Tempered Glass Overall Max 66"
- □ 1/2" Tempered Glass Centerline Max 72"