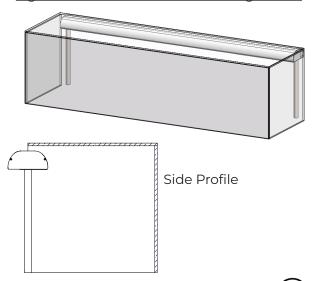

**CLEARVIEW FOOD SHIELDS**

## **GENERAL INFORMATION**

#### Project Name:

### **OPTIONS AND ACCESSORIES**

#### **GLASS OPTIONS**

- □ 3/8" Tempered Glass Overall Max 66"
- □ 1/2" Tempered Glass Centerline Max 72"

#### **INSTALLATION OPTIONS**

- □ Square Glass Clips (Secured to Counter)
- Round Glass Clips (Secured to Counter)
- □ Flush to Counter, Sealed with Silicone
- Custom Clamp (Secured to Counter)

#### **LIGHT AND WARMER OPTIONS**

Light and warmer housings can be installed as stand alone units or mounted to the top glass.

- □ Slimline 2580 Light
- □ Stealth 790 Warmer
- Stealth 705 Light & Warmer Combo Unit
- □ Stealth 500 Heat/Light/Heat Combo Unit

## CV100-6 ClearView Bonded Glass, Curved Front Self Service w/ Top Shelf





#### Light & Warmer Stand Alone Configuration



**ISF.** 01.25

# **INSTALLATION METHODS**

Light & Warmer Glass Mounted Configuration



Approval Drawings Required

Specifications subject to change without notice.