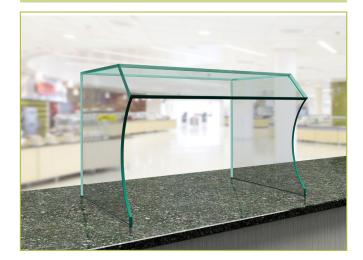

# **CLEARVIEW FOOD SHIELDS**

## **GENERAL INFORMATION**

#### Project Name:

### **OPTIONS AND ACCESSORIES**

#### **GLASS OPTIONS**

- □ 3/8" Tempered Glass Overall Max 66"
- □ 1/2" Tempered Glass Centerline Max 72"

#### **INSTALLATION OPTIONS**

- □ Square Glass Clips (Secured to Counter)
- Round Glass Clips (Secured to Counter)
- □ Flush to Counter, Sealed with Silicone
- Custom Clamp (Secured to Counter)

#### **LIGHT AND WARMER OPTIONS**

Light and warmer housings can be installed as stand alone units or mounted to the top glass.

- □ Slimline 2580 Light
- □ Stealth 790 Warmer
- Stealth 705 Light & Warmer Combo Unit
- □ Stealth 500 Heat/Light/Heat Combo Unit

## CV100-6 ClearView Bonded Glass, Curved Front Self Service w/ Top Shelf





#### Light & Warmer Stand Alone Configuration



**ISF.** 01.25

# **INSTALLATION METHODS**

Light & Warmer Glass Mounted Configuration



Approval Drawings Required

Specifications subject to change without notice.